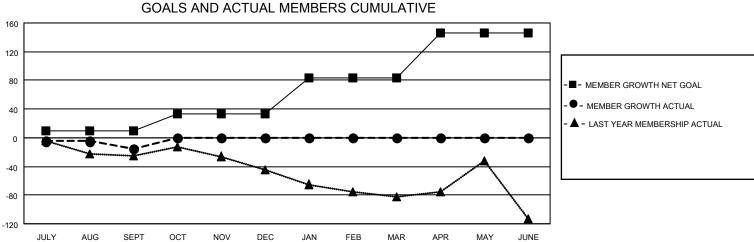

## LOCATION: GUYANA

GMT: OPEN

GMT CA 1

| Clubs                 |               |           |               | Members               |                         |                         |                                                    |  |  |
|-----------------------|---------------|-----------|---------------|-----------------------|-------------------------|-------------------------|----------------------------------------------------|--|--|
| RESULTS FOR 2024-2025 |               |           |               | RESULTS FOR 2024-2025 |                         |                         |                                                    |  |  |
| QUARTER               | NEW CLUB GOAL | NEW CLUBS | DROPPED CLUBS | QUARTER               | IBER GROWTH NET<br>GOAL | MEMBER GROWTH<br>ACTUAL | DROPPED<br>MEMBERS ACTUAL<br>(including transfers) |  |  |
| JULY/AUG/SEPT         | 0             | 0         | 0             | JULY/AUG/SEPT         | 9                       | 62                      | 66                                                 |  |  |
| OCT/NOV/DEC           | 0             | 0         | 0             | OCT/NOV/DEC           | 24                      | 0                       | 0                                                  |  |  |
| JAN/FEB/MAR           | 1             | 0         | 0             | JAN/FEB/MAR           | 50                      | 0                       | 0                                                  |  |  |
| APR/MAY/JUNE          | 1             | 0         | 0             | APR/MAY/JUNE          | 63                      | 0                       | 0                                                  |  |  |