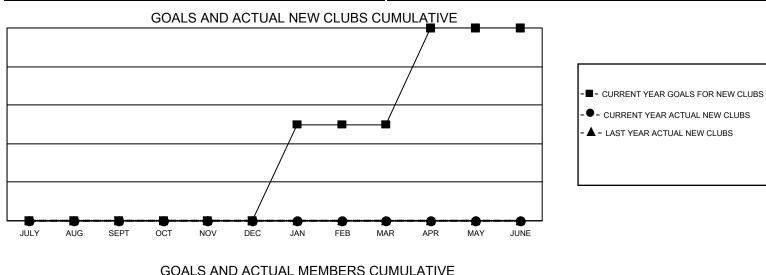

## LOCATION: GUYANA

GMT: OPEN

GMT CA 1

| Clubs                 |               |           |               | Members               |                         |                         |                                                    |  |  |
|-----------------------|---------------|-----------|---------------|-----------------------|-------------------------|-------------------------|----------------------------------------------------|--|--|
| RESULTS FOR 2024-2025 |               |           |               | RESULTS FOR 2024-2025 |                         |                         |                                                    |  |  |
| QUARTER               | NEW CLUB GOAL | NEW CLUBS | DROPPED CLUBS | QUARTER               | IBER GROWTH NET<br>GOAL | MEMBER GROWTH<br>ACTUAL | DROPPED<br>MEMBERS ACTUAL<br>(including transfers) |  |  |
| JULY/AUG/SEPT         | 0             | 0         | 0             | JULY/AUG/SEPT         | 9                       | 62                      | 66                                                 |  |  |
| OCT/NOV/DEC           | 0             | 0         | 0             | OCT/NOV/DEC           | 24                      | 0                       | 0                                                  |  |  |
| JAN/FEB/MAR           | 1             | 0         | 0             | JAN/FEB/MAR           | 50                      | 0                       | 0                                                  |  |  |
| APR/MAY/JUNE          | 1             | 0         | 0             | APR/MAY/JUNE          | 63                      | 0                       | 0                                                  |  |  |